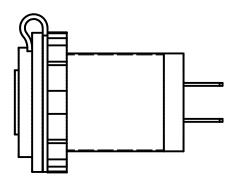

|                                       | DESCRIPTION:               |                  |    |             |        |  |       |  |  |
|---------------------------------------|----------------------------|------------------|----|-------------|--------|--|-------|--|--|
| DUAL USB OUTLET (W/ LIGHT) (W/ COVER) |                            |                  |    |             |        |  |       |  |  |
|                                       | PART #:<br>1251102         |                  |    | DWG #:      |        |  |       |  |  |
|                                       |                            |                  |    | 1251102.idw |        |  |       |  |  |
|                                       | SCALE:                     | UNIT OF MEASURE: | DW | G SIZE:     | NOTE:  |  |       |  |  |
|                                       | NA                         | IN               |    | Α           |        |  |       |  |  |
|                                       | DATE ODEATED: IDDAM/NI DV: |                  |    |             | CHEET. |  | DEV/· |  |  |

|         | DUAL USB OUTLET (W/ LIGHT) (W/ COVER) |            |                  |     |                       |        |  |      |
|---------|---------------------------------------|------------|------------------|-----|-----------------------|--------|--|------|
|         | PART #:<br>1251102                    |            |                  |     | DWG #:<br>1251102.idw |        |  |      |
| STELLAR | SCALE:<br>NA                          | UNIT OF ME | ASURE:           | DWG | SIZE:                 | NOTE:  |  |      |
|         | DATE CREA<br>3-8-21                   | TED:       | DRAWN BY:<br>RSH |     |                       | SHEET: |  | REV: |