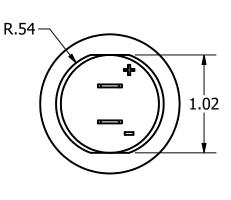

|                                       | DESCRIPTION:               |                  |    |             |        |  |       |  |  |
|---------------------------------------|----------------------------|------------------|----|-------------|--------|--|-------|--|--|
| DUAL USB OUTLET (W/ LIGHT) (W/ COVER) |                            |                  |    |             |        |  |       |  |  |
|                                       | PART #:<br>1251102         |                  |    | DWG #:      |        |  |       |  |  |
|                                       |                            |                  |    | 1251102.idw |        |  |       |  |  |
|                                       | SCALE:                     | UNIT OF MEASURE: | DW | G SIZE:     | NOTE:  |  |       |  |  |
|                                       | NA                         | IN               |    | Α           |        |  |       |  |  |
|                                       | DATE ODEATED: IDDAM/NI DV: |                  |    |             | CHEET. |  | DEV/· |  |  |

|         | DUAL USB OUTLET (W/ LIGHT) (W/ COVER) |            |                  |     |                       |        |  |      |
|---------|---------------------------------------|------------|------------------|-----|-----------------------|--------|--|------|
|         | PART #:<br>1251102                    |            |                  |     | DWG #:<br>1251102.idw |        |  |      |
| STELLAR | SCALE:<br>NA                          | UNIT OF ME | ASURE:           | DWG | SIZE:                 | NOTE:  |  |      |
|         | DATE CREA<br>3-8-21                   | TED:       | DRAWN BY:<br>RSH |     |                       | SHEET: |  | REV: |