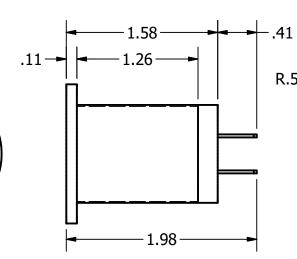

|                                       | DESCRIPTION:               |                  |    |             |        |  |       |  |  |
|---------------------------------------|----------------------------|------------------|----|-------------|--------|--|-------|--|--|
| DUAL USB OUTLET (W/ LIGHT) (W/ COVER) |                            |                  |    |             |        |  |       |  |  |
|                                       | PART #:<br>1251102         |                  |    | DWG #:      |        |  |       |  |  |
|                                       |                            |                  |    | 1251102.idw |        |  |       |  |  |
|                                       | SCALE:                     | UNIT OF MEASURE: | DW | G SIZE:     | NOTE:  |  |       |  |  |
|                                       | NA                         | IN               |    | Α           |        |  |       |  |  |
|                                       | DATE ODEATED: IDDAM/NI DV: |                  |    |             | CHEET. |  | DEV/· |  |  |

|         | DUAL USB OUTLET (W/ LIGHT) (W/ COVER) |            |                  |     |                       |        |  |      |
|---------|---------------------------------------|------------|------------------|-----|-----------------------|--------|--|------|
|         | PART #:<br>1251102                    |            |                  |     | DWG #:<br>1251102.idw |        |  |      |
| STELLAR | SCALE:<br>NA                          | UNIT OF ME | ASURE:           | DWG | SIZE:                 | NOTE:  |  |      |
|         | DATE CREA<br>3-8-21                   | TED:       | DRAWN BY:<br>RSH |     |                       | SHEET: |  | REV: |