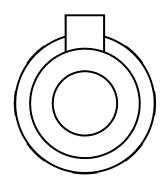

|                                       | DESCRIPTION:               |                  |    |             |        |  |       |  |  |
|---------------------------------------|----------------------------|------------------|----|-------------|--------|--|-------|--|--|
| DUAL USB OUTLET (W/ LIGHT) (W/ COVER) |                            |                  |    |             |        |  |       |  |  |
|                                       | PART #:<br>1251102         |                  |    | DWG #:      |        |  |       |  |  |
|                                       |                            |                  |    | 1251102.idw |        |  |       |  |  |
|                                       | SCALE:                     | UNIT OF MEASURE: | DW | G SIZE:     | NOTE:  |  |       |  |  |
|                                       | NA                         | IN               |    | Α           |        |  |       |  |  |
|                                       | DATE ODEATED: IDDAM/NI DV: |                  |    |             | CHEET. |  | DEV/· |  |  |

|         | DUAL USB OUTLET (W/ LIGHT) (W/ COVER) |            |                  |     |                       |        |  |      |
|---------|---------------------------------------|------------|------------------|-----|-----------------------|--------|--|------|
|         | PART #:<br>1251102                    |            |                  |     | DWG #:<br>1251102.idw |        |  |      |
| STELLAR | SCALE:<br>NA                          | UNIT OF ME | ASURE:           | DWG | SIZE:                 | NOTE:  |  |      |
|         | DATE CREA<br>3-8-21                   | TED:       | DRAWN BY:<br>RSH |     |                       | SHEET: |  | REV: |