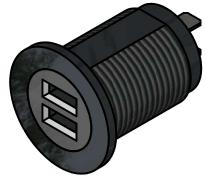

|                                       | DESCRIPTION:               |                  |    |             |        |  |       |  |  |
|---------------------------------------|----------------------------|------------------|----|-------------|--------|--|-------|--|--|
| DUAL USB OUTLET (W/ LIGHT) (W/ COVER) |                            |                  |    |             |        |  |       |  |  |
|                                       | PART #:<br>1251102         |                  |    | DWG #:      |        |  |       |  |  |
|                                       |                            |                  |    | 1251102.idw |        |  |       |  |  |
|                                       | SCALE:                     | UNIT OF MEASURE: | DW | G SIZE:     | NOTE:  |  |       |  |  |
|                                       | NA                         | IN               |    | Α           |        |  |       |  |  |
|                                       | DATE ODEATED: IDDAM/NI DV: |                  |    |             | CHEET. |  | DEV/· |  |  |

|         | DUAL USB OUTLET (W/ LIGHT) (W/ COVER) |            |                  |     |                       |        |  |      |
|---------|---------------------------------------|------------|------------------|-----|-----------------------|--------|--|------|
|         | PART #:<br>1251102                    |            |                  |     | DWG #:<br>1251102.idw |        |  |      |
| STELLAR | SCALE:<br>NA                          | UNIT OF ME | ASURE:           | DWG | SIZE:                 | NOTE:  |  |      |
|         | DATE CREA<br>3-8-21                   | TED:       | DRAWN BY:<br>RSH |     |                       | SHEET: |  | REV: |