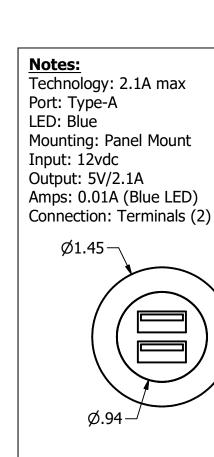

|                                       | DESCRIPTION:               |                  |    |             |        |  |       |  |  |
|---------------------------------------|----------------------------|------------------|----|-------------|--------|--|-------|--|--|
| DUAL USB OUTLET (W/ LIGHT) (W/ COVER) |                            |                  |    |             |        |  |       |  |  |
|                                       | PART #:<br>1251102         |                  |    | DWG #:      |        |  |       |  |  |
|                                       |                            |                  |    | 1251102.idw |        |  |       |  |  |
|                                       | SCALE:                     | UNIT OF MEASURE: | DW | G SIZE:     | NOTE:  |  |       |  |  |
|                                       | NA                         | IN               |    | Α           |        |  |       |  |  |
|                                       | DATE ODEATED: IDDAM/NI DV: |                  |    |             | CHEET. |  | DEV/· |  |  |

|         | DUAL USB OUTLET (W/ LIGHT) (W/ COVER) |            |                  |     |                       |        |  |      |
|---------|---------------------------------------|------------|------------------|-----|-----------------------|--------|--|------|
|         | PART #:<br>1251102                    |            |                  |     | DWG #:<br>1251102.idw |        |  |      |
| STELLAR | SCALE:<br>NA                          | UNIT OF ME | ASURE:           | DWG | SIZE:                 | NOTE:  |  |      |
|         | DATE CREA<br>3-8-21                   | TED:       | DRAWN BY:<br>RSH |     |                       | SHEET: |  | REV: |