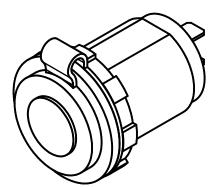

|                                       | DESCRIPTION:               |                  |    |             |        |  |       |  |  |
|---------------------------------------|----------------------------|------------------|----|-------------|--------|--|-------|--|--|
| DUAL USB OUTLET (W/ LIGHT) (W/ COVER) |                            |                  |    |             |        |  |       |  |  |
|                                       | PART #:<br>1251102         |                  |    | DWG #:      |        |  |       |  |  |
|                                       |                            |                  |    | 1251102.idw |        |  |       |  |  |
|                                       | SCALE:                     | UNIT OF MEASURE: | DW | G SIZE:     | NOTE:  |  |       |  |  |
|                                       | NA                         | IN               |    | Α           |        |  |       |  |  |
|                                       | DATE ODEATED: IDDAM/NI DV: |                  |    |             | CHEET. |  | DEV/· |  |  |

|         | DUAL USB OUTLET (W/ LIGHT) (W/ COVER) |            |                  |     |                       |        |  |      |
|---------|---------------------------------------|------------|------------------|-----|-----------------------|--------|--|------|
|         | PART #:<br>1251102                    |            |                  |     | DWG #:<br>1251102.idw |        |  |      |
| STELLAR | SCALE:<br>NA                          | UNIT OF ME | ASURE:           | DWG | SIZE:                 | NOTE:  |  |      |
|         | DATE CREA<br>3-8-21                   | TED:       | DRAWN BY:<br>RSH |     |                       | SHEET: |  | REV: |