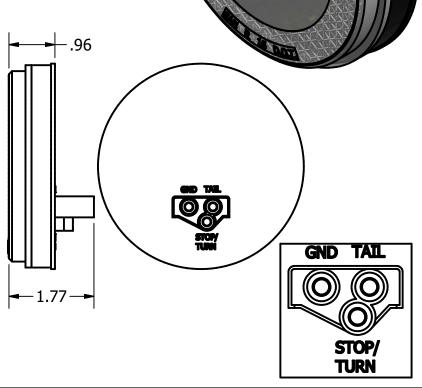

## **Notes:**

Technology: SMD

LEDs: 24

Mounting: Grommet 31515 (sold separately)

Voltage: 12vdc Amps: 0.17A

Connection: Connector 34215 (sold separately)

Red = (Backup) White = (Ground)

Accessories: Chrome Bezel 10484B (sold separately)

| DESCRIPTION                            | ON:        |            |   |             |        |  |      |  |  |  |
|----------------------------------------|------------|------------|---|-------------|--------|--|------|--|--|--|
| 4" ROUND MIRAGE LED BACKUP LAMP, WHITE |            |            |   |             |        |  |      |  |  |  |
| PART #:                                |            |            |   | DWG #:      |        |  |      |  |  |  |
| 4214403                                |            |            |   | 4214403.idw |        |  |      |  |  |  |
| SCALE:                                 | UNIT OF ME | ASURE: DWO |   | G SIZE:     | NOTE:  |  |      |  |  |  |
| NA                                     |            |            | Α |             |        |  |      |  |  |  |
| DATE CREATED:                          |            | DRAWN BY:  |   |             | SHEET: |  | REV: |  |  |  |
| 3-26-21                                | RSH        |            |   | 1           |        |  |      |  |  |  |