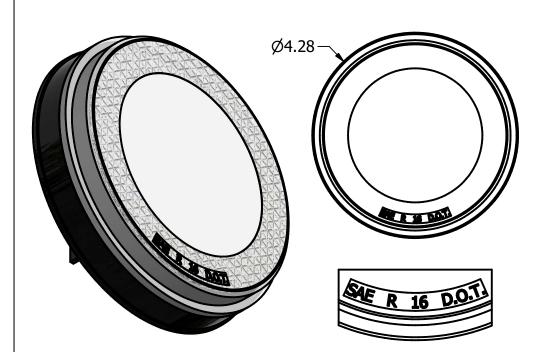

## **Notes:**

Technology: SMD

LEDs: 24

Mounting: Grommet 31515 (sold separately)

Voltage: 12vdc Amps: 0.17A

Connection: Connector 34215 (sold separately)

Red = (Backup) White = (Ground)

Accessories: Chrome Bezel 10484B (sold separately)

| DESCRIPTION                            | ON:        |            |   |             |        |  |      |  |  |  |
|----------------------------------------|------------|------------|---|-------------|--------|--|------|--|--|--|
| 4" ROUND MIRAGE LED BACKUP LAMP, WHITE |            |            |   |             |        |  |      |  |  |  |
| PART #:                                |            |            |   | DWG #:      |        |  |      |  |  |  |
| 4214403                                |            |            |   | 4214403.idw |        |  |      |  |  |  |
| SCALE:                                 | UNIT OF ME | ASURE: DWO |   | G SIZE:     | NOTE:  |  |      |  |  |  |
| NA                                     |            |            | Α |             |        |  |      |  |  |  |
| DATE CREATED:                          |            | DRAWN BY:  |   |             | SHEET: |  | REV: |  |  |  |
| 3-26-21                                | RSH        |            |   | 1           |        |  |      |  |  |  |