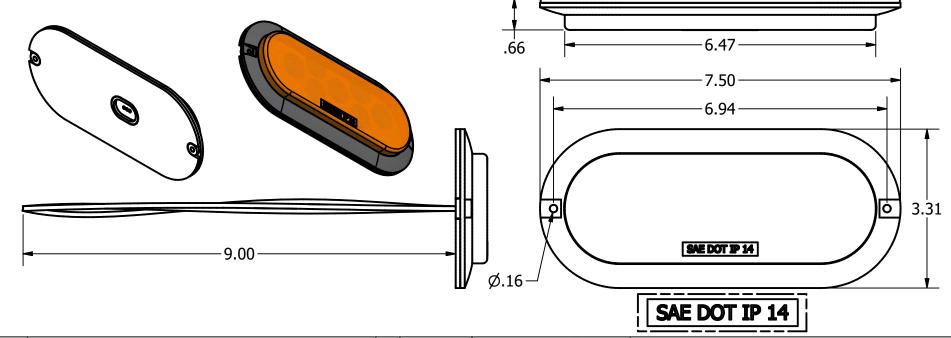

**Notes:** 

Technology: SMD

LEDs: 7

Mounting: Surface Mount (Screws)

Voltage: 12vdc

Amps:

Turn = 0.15A Marker = 0.02A

Connection: Pigtails (3)

Red = (Turn)
Black = (Marker)
White = (Ground)
Gasket Included

| REV | DESCRIPTION | BY | DATE |         | DESCRIPTION: 6.5" OVAL 7 LED TURN LAMP |             |           |           |                        |      |  |
|-----|-------------|----|------|---------|----------------------------------------|-------------|-----------|-----------|------------------------|------|--|
|     |             |    |      |         |                                        |             |           | DWG #:    | DWG #:<br>2216141L.idw |      |  |
|     |             |    |      | STELLAR | SCALE:                                 | UNIT OF MEA | ASURE: [  | OWG SIZE: | NOTE:                  |      |  |
|     |             |    |      |         |                                        |             | DRAWN BY: |           | SHEET:                 | REV: |  |