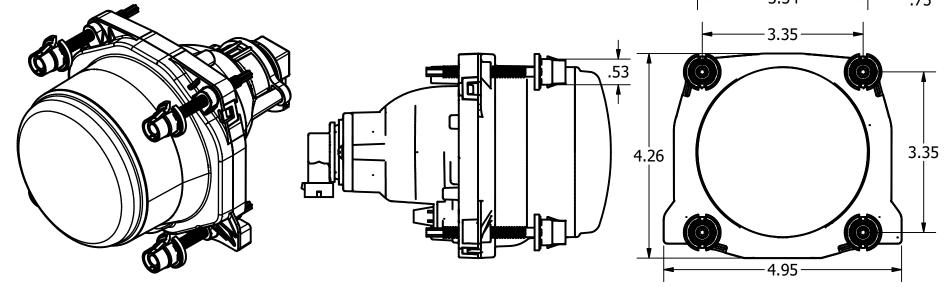

Notes:

Technology: Halogen Bulb: H9 12V 65W

Mounting: 4-adjuster system - cloverleaf mount

Voltage: 12V

Amps:

Low Beam = 5.1A Hi Beam = 5.6A

## Material:

Lens - Polycarbonate

Body -Aluminum + plastic mounting frame

## Connection:

3-wire weather pack H9 connector (sold separately)

2-wire weather pack for shutter control (sold separately)

| REV | DESCRIPTION | BY | DATE | DESCRIPTION: 90mm Round Bi Halogen Headlamp       |
|-----|-------------|----|------|---------------------------------------------------|
|     |             |    |      | PART #:   DWG #:   0180393-1   0180393-1          |
|     |             |    |      | SCALE: UNIT OF MEASURE: DWG SIZE: NOTE:  A  IN  A |
|     |             |    |      | DATE CREATED: DRAWN BY: SHEET: REV: 1-28-22 RSH 1 |