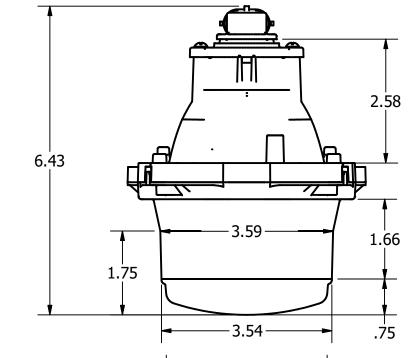

Notes:

Technology: Halogen Bulb: H9 12V 65W

Mounting: 4-adjuster system - cloverleaf mount

Voltage: 12V

Amps:

Low Beam = 5.1A Hi Beam = 5.6A

## Material:

Lens - Polycarbonate

Body -Aluminum + plastic mounting frame

## Connection:

3-wire weather pack H9 connector (sold separately)

2-wire weather pack for shutter control (sold separately)

| REV | DESCRIPTION | BY | DATE | DESCRIPTION: 90mm Round Bi Halogen Headlamp       |
|-----|-------------|----|------|---------------------------------------------------|
|     |             |    |      | PART #:   DWG #:   0180393-1   0180393-1          |
|     |             |    |      | SCALE: UNIT OF MEASURE: DWG SIZE: NOTE:  A  IN  A |
|     |             |    |      | DATE CREATED: DRAWN BY: SHEET: REV: 1-28-22 RSH 1 |